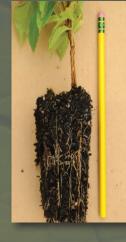

# PLUG SIZES

#### Large Plug (LP)

25 cell tray 2.3 in. wide 5.5 in. deep 21 cu. in.

Medium Plug (MP) 60 cell tray 1.9 in. wide 3.5 in. deep 9 cu. in.

Large Plug (LP) "12 pak" tray 3 in. wide 7.1 in. deep 40 cu. in.

X Plug (XP)