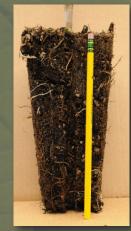

# PLUG SIZES

### Small Plug (SP)

73 cell tray 1.35 in. wide 2.75 in. deep 2.2 cu. in.

#### Large Plug (LP)

25 cell tray 2.3 in. wide 5.5 in. deep 21 cu. in.

Medium Plug (MP) 60 cell tray 1.9 in. wide 3.5 in. deep 9 cu. in.

Large Plug (LP) "12 pak" tray 3 in. wide 7.1 in. deep 40 cu. in.

X Plug (XP)

4.3 in. wide

7.9 in. deep

97 cu. in.

"6 pak" tray

## Deep Plug (DP)

60 cell tray 1.9 in. wide 6.7 in. deep 14 cu. in.