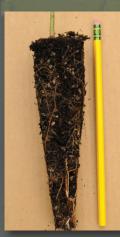

# PLUG SIZES

#### Large Plug (LP)

25 cell tray 2.3 in. wide 5.5 in. deep 21 cu. in.

Medium Plug (MP) 60 cell tray 1.9 in. wide 3.5 in. deep 9 cu. in.

Large Plug (LP) "12 pak" tray 3 in. wide 7.1 in. deep 40 cu. in.

X Plug (XP)