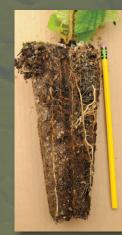

# PLUG SIZES

#### Large Plug (LP)

25 cell tray 2.3 in. wide 5.5 in. deep 21 cu. in.

Medium Plug (MP) 60 cell tray 1.9 in. wide 3.5 in. deep 9 cu. in.

Large Plug (LP) "12 pak" tray 3 in. wide 7.1 in. deep 40 cu. in.

X Plug (XP)