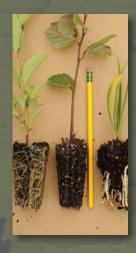

# PLUG SIZES

#### Large Plug (LP)

25 cell tray 2.3 in. wide 5.5 in. deep 21 cu. in.

Medium Plug (MP) 60 cell tray 1.9 in. wide 3.5 in. deep 9 cu. in.

Large Plug (LP) "12 pak" tray 3 in. wide 7.1 in. deep 40 cu. in.

X Plug (XP)